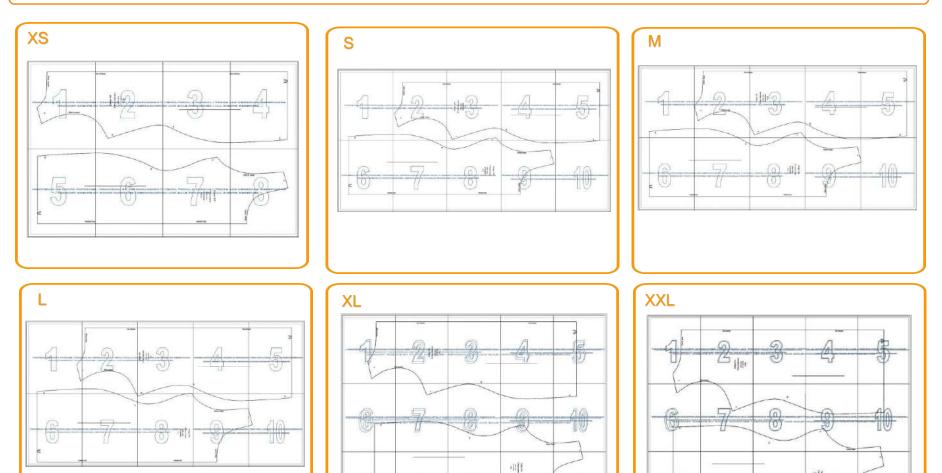

## - PATRONES INCLUYEN 1 CENTIMETRO DE COSTURA PARA CORTAR Y ARMAR -CONFIGURE SU IMPRESORA AL MISMO FORMATO DE HOJA QUE ELIGIO

-PATTERNS INCLUDE 1 CENTIMETER OF SEWING TO CUT AND ASSEMBLE -CONFIGURE YOUR PRINTER TO THE SAME PAPER FORMAT YOU CHOOSE