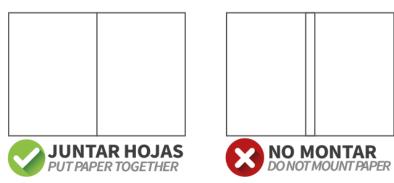

e that is one of the widest

Para la T-S (85 cms) aprox.

## For the T-S (85 cms) approx.

It was considered cuts in fabric 1.50 meters wide. If the width is different, check the consumption with your supplier





# CODIGO 345







- Adquiere Patrones Digitales. Descarga e imprime en casa.

- Matrices para Maguinas Bordadoras. Encuentra PES, JEFF, XXX
- Patrones Impresos, adquiere tus compras online con despachos a todo Chile.
- Encuentra puntos de ventas mas cercanos. Servicios, Artículos y mas en un solo lugar.

www.puntopatrones.com





## - PATRONES INCLUYEN 1 CENTIMETRO DE COSTURA PARA CORTAR Y ARMAR -CONFIGURE SU IMPRESORA AL MISMO FORMATO DE HOJA QUE ELIGIO

-PATTERNS INCLUDE 1 CENTIMETER OF SEWING TO CUT AND ASSEMBLE -CONFIGURE YOUR PRINTER TO THE SAME PAPER FORMAT YOU CHOOSE



#IIAA

η£,

15

13

12

t



PAPER ASSEMBLY



13

14

15