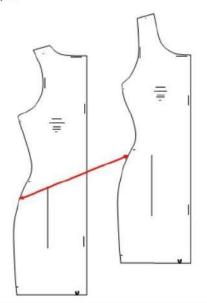

# CORTE/CUT

1.- Pieza delantera. 1 Corte con tela doblada - 2.- A.- Coser los hombros - B.- Coser los costados Pieza trasera. 1 Corte con tela doblada

1.- Front piece. 1 Cut with folded fabric - 2.- Back piece. 1 Cut with folded fabric

## CONFECCION/MAKING

-Colocar sesgo de la misma tela en las sisas y el escote. Si usa la pieza caracol que sea una de las mas anchas

### A.- Sew the shoulders - B.- Sew the sides

-Place bias of the same fabric in the armholes and neckline. If you use the snail piece that is one of the widest

Para la T-S (85 cms) aprox.